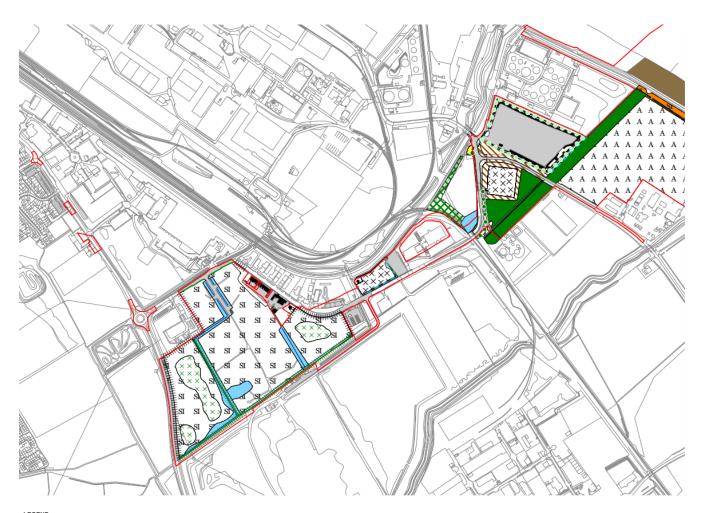

Figure 2: Phase 1 Habitat Survey Plan (Long Strip) (legend below map)

| LEGEND       |                                                           |
|--------------|-----------------------------------------------------------|
|              | Site Boundary                                             |
| •            | Broadleaved Parkland/scattered trees<br>(individual)      |
| ••           | Broadleaved Parkland/scattered trees<br>(line)            |
| • •          | Coniferous Parkland/scattered trees                       |
| —            | Intact hedge - species-poor                               |
|              | Defunct hedge - species-poor                              |
| HHH          | Hedge with trees - species-poor                           |
| ₩₩           | Fence                                                     |
|              | Dry ditch                                                 |
|              | Ditch                                                     |
|              | Broadleaved woodland - semi-natural                       |
| $\mathbf{X}$ | Scrub - dense/continuous                                  |
|              | Scrub - Scattered                                         |
| I S          | Neutral grassland - semi-improved                         |
|              | Poor semi-improved grassland                              |
| $\sim$       | Other tall herb and fern - ruderal                        |
|              | Swamp                                                     |
|              | Standing water                                            |
|              | Running water                                             |
| A A          | Cultivated/disturbed land - arable                        |
| A            | Cultivated/disturbed land - amenity<br>grassland          |
| (X)          | Cultivated/disturbed land - ephemeral/<br>short perennial |
|              | Buildings                                                 |
| •••          | Bare ground                                               |
|              | Intertidal - Mud/Cobbles                                  |
|              | Hardstanding                                              |
|              |                                                           |